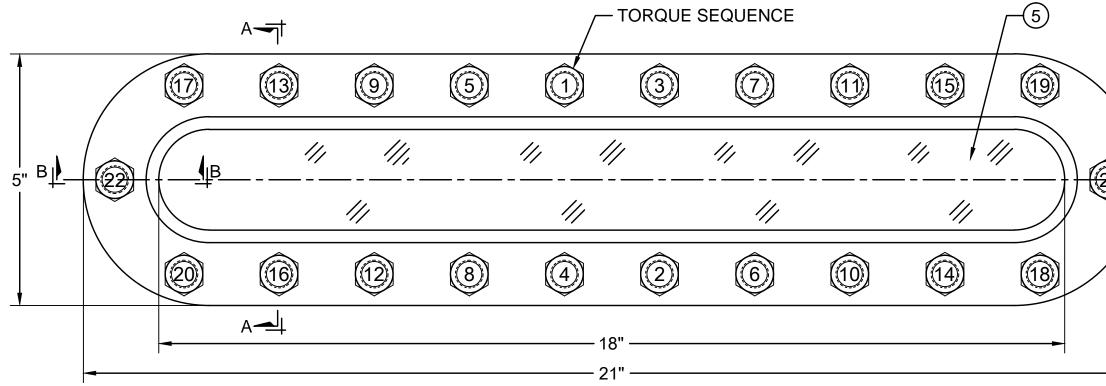

|                                                                                                                                                   |                 | REVISION HISTORY          |                     |             |                   |                             |                                                  |              |           |
|---------------------------------------------------------------------------------------------------------------------------------------------------|-----------------|---------------------------|---------------------|-------------|-------------------|-----------------------------|--------------------------------------------------|--------------|-----------|
|                                                                                                                                                   |                 | ZONE REV DESCRIPTION DATE |                     |             |                   |                             |                                                  | _            | BY        |
|                                                                                                                                                   |                 | -                         | 00 C                | RIGINAL ISS | SUE               |                             | 9/12/1                                           | 4            | GCP       |
|                                                                                                                                                   |                 |                           |                     |             |                   |                             |                                                  |              |           |
|                                                                                                                                                   |                 |                           |                     |             |                   |                             |                                                  |              |           |
|                                                                                                                                                   | <u>(5)</u>      |                           |                     | (1)         | ~ (3)-            | (                           | 4) -6                                            |              |           |
|                                                                                                                                                   |                 |                           | ,                   |             | $\setminus \odot$ | $\langle \rangle$           | ש   ש                                            |              |           |
| 1                                                                                                                                                 |                 |                           |                     |             | $\backslash$      | Production Production       |                                                  | -(7)         |           |
|                                                                                                                                                   |                 |                           |                     |             | ∖⊨⊢               | <u> </u>                    | 44/                                              | $\mathbf{O}$ |           |
|                                                                                                                                                   |                 |                           | $\backslash$        |             | ų.                |                             |                                                  |              |           |
|                                                                                                                                                   | +               |                           | $\backslash$        |             | <u> </u>          |                             |                                                  |              |           |
| 11. 1. 11. 1.                                                                                                                                     |                 | $\mathbf{X}$              |                     | •           |                   | ┼┝╾┫ <i>┉</i> ║             |                                                  |              |           |
|                                                                                                                                                   | ! /// ``        | $\left \right $ ,         |                     |             |                   | <u> </u>   <b> </b> ‴       |                                                  |              |           |
|                                                                                                                                                   |                 | ╶┟┤                       | 21) <del> </del>  - | - 2"        | — -[ <del>[</del> | <u>┤</u> ╎╫╫                | · —     —                                        |              |           |
| 11, 11, 1.                                                                                                                                        |                 | //                        |                     |             | -                 | ┤│║"║                       |                                                  |              |           |
|                                                                                                                                                   | ·/              | 1                         | /                   | <u> </u>    |                   | <u>┤</u> ┝┛╢ <sup>⋘</sup> ║ |                                                  |              |           |
|                                                                                                                                                   |                 |                           |                     |             |                   |                             |                                                  |              |           |
|                                                                                                                                                   | (18)            |                           |                     |             | nt-               |                             |                                                  |              |           |
|                                                                                                                                                   |                 |                           |                     |             | ╙┥                | 7777 7                      | <del>/////////////////////////////////////</del> |              |           |
|                                                                                                                                                   |                 |                           |                     |             | 3/"               |                             |                                                  |              |           |
| 10"                                                                                                                                               |                 |                           |                     |             | 3∕4" →            | ┑ ┝╉┿                       | 11/4"                                            | -            |           |
| —— 18" ————                                                                                                                                       |                 |                           |                     |             |                   |                             | .74                                              |              |           |
| — 21" —                                                                                                                                           |                 |                           |                     |             |                   | <u>SECTIO</u>               | <u>IN A-A</u>                                    |              |           |
|                                                                                                                                                   |                 |                           |                     |             |                   |                             |                                                  |              |           |
|                                                                                                                                                   |                 |                           |                     |             |                   |                             |                                                  |              |           |
|                                                                                                                                                   |                 |                           |                     |             |                   |                             |                                                  |              |           |
| otes:                                                                                                                                             |                 |                           |                     |             |                   |                             |                                                  |              |           |
| Certified Mill Test Reports are included for Lens Retainer [SYM#3] a                                                                              | -               |                           | -                   |             |                   |                             |                                                  | /ELD PA      |           |
| "Certificate of Conformance" stating compliance with drawing and s<br>It is the vessel fabricator's responsibility to verify that the weld pad of |                 |                           |                     |             |                   |                             |                                                  | EAL GAS      | SKET      |
| Read and understand Installation and maintenance manual* before                                                                                   |                 |                           |                     |             |                   |                             |                                                  |              |           |
| the values shown below following torque sequence shown do not e                                                                                   |                 |                           |                     |             |                   |                             |                                                  | ENS RET      |           |
| MODEL# MAX. PRESSURE ELASTOMERS EXPANDED PTFE                                                                                                     | GRAPHITE        |                           |                     |             |                   |                             |                                                  | EX NUT       |           |
| RS-OB 2X18 150PS/FV 13 FT-LB 16 FT-LB                                                                                                             | 15 FT-LB        |                           |                     |             |                   |                             |                                                  | HREADE       |           |
| stallation and maintenance manuals may be found on line at www.pa                                                                                 | apailias.com or | by calli                  | ng the fac          | tory at +1  | (201)767-4        | 4027.                       |                                                  | MATER        |           |
| NLESS OTHERWISE NOTED: MACHINING TOLERANCES:                                                                                                      | Rating:         |                           |                     |             |                   |                             |                                                  |              |           |
| IMENSIONS ARE IN INCHES.FRACTIONS: + $\mathcal{V}_4$ IMENSIONS ARE SYMMETRICALDECIMALS: +/- 0.010                                                 | 1. Max.Tempera  | ature: De                 | pendant on          |             |                   |                             |                                                  | ≙∖Ł          | <u> </u>  |
| BOUT CENTERLINES.<br>REAK CORNERS,REMOVE BURRS. ANGLES: + ½ deg<br>FILLET RADII: ½2"R                                                             | glass and gas   |                           |                     |             |                   |                             | PORATE<br>J 07647   [201]767-4027 WWW.           |              |           |
| ASTING FILLET RADII 1/8"R MACHINED FINISH: RA 125u in                                                                                             | 2. Max. Pressur | e: 150PS                  | oi/⊢V               | 240 PEGA    | SUS AVE, NUN      |                             | 7   [201]/0/ <del>-4</del> 02                    | ., 488.57    | WUJ.GM    |
| AST CORER RADII: 1/6"R (الله الله الله الله الله الله الله الل                                                                                    |                 |                           |                     |             |                   |                             |                                                  |              |           |
| SME CODE CALCULATIONS AND ANY RESULTING ADDITIONAL MATERIAL                                                                                       |                 |                           |                     | 2" ∨ 40     |                   |                             |                                                  | เดเตมา       |           |
| EEDED TO REINFORCE SIGHT GLASS OPENING TO MEET ASME CODE IS<br>HE RESPONSIBILITY OF THE VESSEL MANUFACTURER.                                      |                 |                           |                     | 2 7 18      |                   |                             | .D PAD STYLE                                     | 316H I       | GLASS     |
|                                                                                                                                                   |                 |                           | 0/40/44             | 0.75        | 0405.005          |                             |                                                  |              |           |
| HIS DRAWING IS THE SOLE PROPERTY OF THE J.G. PAPAILIAS COMPANY, INC<br>ND NEITHER THE DOCUMENT NOR THE INFORMATION CONTAINED HEREIN               |                 | GCP                       | 9/12/14             | SIZE        | CAGE CO           |                             | WING NUMBER                                      | ۲            | REV       |
| HALL BE COPIED, REPRODUCED, DISCLOSED OR TRANSFERRED EXCEPT AS                                                                                    | CHECKED:        | GCP                       | 9/12/14             | В           | 1Z740             |                             | 01H218                                           |              | 0         |
| UTHORIZED IN WRITING BY AN OFFICER OF THE J.G. PAPAILIAS CO., INC.                                                                                | APPROVED:       | GCP                       | 9/12/14             | SCALE       | 1/2               | EST. WEIGHT:                | 47 LB [21 KG]                                    | SHEET        | Г: 1 OF 1 |
|                                                                                                                                                   |                 |                           |                     |             |                   |                             |                                                  |              |           |

|                                                                                                                                                                                                                                                                                                                                                                                                                                                                                                                                                                                                                                                                                                                                                                                                                                                                                                                                                                                                                                                                                                                                                                                                                                                                                                                                                                                                                                                                                                                                                                                                                                                                                                                                                                                                                                                                                                                                                             | REVISION HISTORY                                        |                           |                                              |                        |                                 |                 |                                                                                                     |                                                  |              |
|-------------------------------------------------------------------------------------------------------------------------------------------------------------------------------------------------------------------------------------------------------------------------------------------------------------------------------------------------------------------------------------------------------------------------------------------------------------------------------------------------------------------------------------------------------------------------------------------------------------------------------------------------------------------------------------------------------------------------------------------------------------------------------------------------------------------------------------------------------------------------------------------------------------------------------------------------------------------------------------------------------------------------------------------------------------------------------------------------------------------------------------------------------------------------------------------------------------------------------------------------------------------------------------------------------------------------------------------------------------------------------------------------------------------------------------------------------------------------------------------------------------------------------------------------------------------------------------------------------------------------------------------------------------------------------------------------------------------------------------------------------------------------------------------------------------------------------------------------------------------------------------------------------------------------------------------------------------|---------------------------------------------------------|---------------------------|----------------------------------------------|------------------------|---------------------------------|-----------------|-----------------------------------------------------------------------------------------------------|--------------------------------------------------|--------------|
|                                                                                                                                                                                                                                                                                                                                                                                                                                                                                                                                                                                                                                                                                                                                                                                                                                                                                                                                                                                                                                                                                                                                                                                                                                                                                                                                                                                                                                                                                                                                                                                                                                                                                                                                                                                                                                                                                                                                                             |                                                         | ZONE REV DESCRIPTION DATE |                                              |                        |                                 |                 |                                                                                                     | ATE                                              | BY           |
|                                                                                                                                                                                                                                                                                                                                                                                                                                                                                                                                                                                                                                                                                                                                                                                                                                                                                                                                                                                                                                                                                                                                                                                                                                                                                                                                                                                                                                                                                                                                                                                                                                                                                                                                                                                                                                                                                                                                                             |                                                         | -                         | 00 OR                                        | IGINAL IS              | SUE                             |                 | 9/1                                                                                                 | 12/14                                            | GCP          |
| TORQUE SEQUENCE         1       3       7       10       15         1       3       7       10       15         1       1       1       1       1         1       1       1       1       1         1       1       1       1       1         1       1       1       1       1         1       1       1       1       1         1       1       1       1       1         1       1       1       1       1         1       1       1       1       1         1       1       1       1       1         1       1       1       1       1         1       1       1       1       1         1       1       1       1       1         1       1       1       1       1         1       1       1       1       1         1       1       1       1       1         1       1       1       1       1         1       1       1       1       1                                                                                                                                                                                                                                                                                                                                                                                                                                                                                                                                                                                                                                                                                                                                                                                                                                                                                                                                                                                                                                                                                                           |                                                         |                           |                                              |                        |                                 |                 | 9/ <sup>-</sup><br>4) - (*                                                                          | 12/14                                            |              |
| <ul> <li>21"</li></ul>                                                                                                                                                                                                                                                                                                                                                                                                                                                                                                                                                                                                                                                                                                                                                                                                                                                                                                                                                                                                                                                                                                                                                                                                                                                                                                                                                                                                                                                                                                                                                                                                                                                                                                                                                                                                                                                                                                                                      | ales order doo<br>offers sufficien<br>installation or   | t reinford<br>service.    | available up<br>cement for th<br>Tighten fas | neir part<br>steners i | icular applica<br>n small incre | order.<br>tion. | 1         7           1         6           1         5           1         4           1         3 | WELD PA<br>SEAL GA<br>LENS<br>CUSHION<br>LENS RE | SKET         |
| MODEL# MAX. PRESSURE ELASTOMERS EXPANDED PTFE                                                                                                                                                                                                                                                                                                                                                                                                                                                                                                                                                                                                                                                                                                                                                                                                                                                                                                                                                                                                                                                                                                                                                                                                                                                                                                                                                                                                                                                                                                                                                                                                                                                                                                                                                                                                                                                                                                               | GRAPHITE                                                |                           |                                              |                        |                                 |                 | 22 2                                                                                                | HEX NUT                                          |              |
| RS-OB 2X18 150PS/FV 13 FT-LB 16 FT-LB                                                                                                                                                                                                                                                                                                                                                                                                                                                                                                                                                                                                                                                                                                                                                                                                                                                                                                                                                                                                                                                                                                                                                                                                                                                                                                                                                                                                                                                                                                                                                                                                                                                                                                                                                                                                                                                                                                                       | 15 FT-LB                                                |                           |                                              |                        |                                 |                 | 22 1                                                                                                | THREAD                                           |              |
| *Installation and maintenance manuals may be found on line at www.p                                                                                                                                                                                                                                                                                                                                                                                                                                                                                                                                                                                                                                                                                                                                                                                                                                                                                                                                                                                                                                                                                                                                                                                                                                                                                                                                                                                                                                                                                                                                                                                                                                                                                                                                                                                                                                                                                         |                                                         | r by calli                | ng the facto                                 | ry at +1               | (201)767-402                    | 27.             | QTY SYM<br>BILL                                                                                     | DESCRIF                                          |              |
| UNLESS OTHERWISE NOTED:MACHINING TOLERANCES:DIMENSIONS ARE IN INCHES.FRACTIONS: + $\frac{1}{64}$ DIMENSIONS ARE SYMMETRICALDECIMALS: +/- 0.010ABOUT CENTERLINES.ANGLES: + $\frac{1}{2}$ degBREAK CORNERS, REMOVE BURRS.FILLET RADII: $\frac{1}{22}$ "RCASTING FILLET RADII $\frac{1}{6}$ "RMACHINED FINISH: RA 125u inCAST CORER RADII: $\frac{1}{16}$ "RContent of the second seco | Rating:<br>1. Max.Tempe<br>glass and g<br>2. Max. Press | asket sele                | ction.                                       | 245 PEG                |                                 | 'ALE, NJ 0764   | 7   [201]767-                                                                                       | -4027 WWW.F                                      | APAILIAS.COM |
| ASME CODE CALCULATIONS AND ANY RESULTING ADDITIONAL MATERIAL<br>NEEDED TO REINFORCE SIGHT GLASS OPENING TO MEET ASME CODE IS<br>THE RESPONSIBILITY OF THE VESSEL MANUFACTURER.                                                                                                                                                                                                                                                                                                                                                                                                                                                                                                                                                                                                                                                                                                                                                                                                                                                                                                                                                                                                                                                                                                                                                                                                                                                                                                                                                                                                                                                                                                                                                                                                                                                                                                                                                                              |                                                         |                           |                                              | 2" X 18                | MC<br>3" OB-ROUND               |                 | S-OB/2x1<br>_D PAD ST`                                                                              |                                                  | T GLASS      |
| THIS DRAWING IS THE SOLE PROPERTY OF THE J.G. PAPAILIAS COMPANY, INC                                                                                                                                                                                                                                                                                                                                                                                                                                                                                                                                                                                                                                                                                                                                                                                                                                                                                                                                                                                                                                                                                                                                                                                                                                                                                                                                                                                                                                                                                                                                                                                                                                                                                                                                                                                                                                                                                        | DRAWN:                                                  | GCP                       | 9/12/14                                      | SIZE                   | CAGE CODE                       | DR/             | AWING NUM                                                                                           | BER                                              | REV          |
| AND NEITHER THE DOCUMENT NOR THE INFORMATION CONTAINED HEREIN                                                                                                                                                                                                                                                                                                                                                                                                                                                                                                                                                                                                                                                                                                                                                                                                                                                                                                                                                                                                                                                                                                                                                                                                                                                                                                                                                                                                                                                                                                                                                                                                                                                                                                                                                                                                                                                                                               | CHECKED:                                                | GCP                       | 9/12/14                                      | В                      | 1Z740                           |                 | 01H218                                                                                              |                                                  | 0            |
| SHALL BE COPIED, REPRODUCED, DISCLOSED OR TRANSFERRED EXCEPT AS<br>AUTHORIZED IN WRITING BY AN OFFICER OF THE J.G. PAPAILIAS CO., INC.                                                                                                                                                                                                                                                                                                                                                                                                                                                                                                                                                                                                                                                                                                                                                                                                                                                                                                                                                                                                                                                                                                                                                                                                                                                                                                                                                                                                                                                                                                                                                                                                                                                                                                                                                                                                                      | APPROVED:                                               | GCP                       | 9/12/14                                      | SCALE                  | I                               | T. WEIGHT:      | 47 LB [21 KG                                                                                        | SHEF                                             | T: 1 OF 1    |
|                                                                                                                                                                                                                                                                                                                                                                                                                                                                                                                                                                                                                                                                                                                                                                                                                                                                                                                                                                                                                                                                                                                                                                                                                                                                                                                                                                                                                                                                                                                                                                                                                                                                                                                                                                                                                                                                                                                                                             |                                                         |                           | U, 12, 17                                    |                        |                                 |                 |                                                                                                     |                                                  |              |