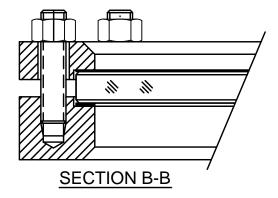

|                                                                                                                                                   |                 | REVISION HISTORY          |                     |             |                   |                             |                                                  |              |           |
|---------------------------------------------------------------------------------------------------------------------------------------------------|-----------------|---------------------------|---------------------|-------------|-------------------|-----------------------------|--------------------------------------------------|--------------|-----------|
|                                                                                                                                                   |                 | ZONE REV DESCRIPTION DATE |                     |             |                   |                             |                                                  | _            | BY        |
|                                                                                                                                                   |                 | -                         | 00 C                | RIGINAL ISS | SUE               |                             | 9/12/1                                           | 4            | GCP       |
|                                                                                                                                                   |                 |                           |                     |             |                   |                             |                                                  |              |           |
|                                                                                                                                                   |                 |                           |                     |             |                   |                             |                                                  |              |           |
|                                                                                                                                                   | <u>(5)</u>      |                           |                     | (1)         | ~ (3)-            | (                           | 4) -6                                            |              |           |
|                                                                                                                                                   |                 |                           | ,                   |             | $\setminus \odot$ | $\langle \rangle$           | ש   ש                                            |              |           |
| 1                                                                                                                                                 |                 |                           |                     |             | $\backslash$      | Production Production       |                                                  | -(7)         |           |
|                                                                                                                                                   |                 |                           |                     |             | ∖⊨⊢               | <u> </u>                    | 44/                                              | $\mathbf{O}$ |           |
|                                                                                                                                                   |                 |                           | $\backslash$        |             | ų.                |                             |                                                  |              |           |
|                                                                                                                                                   | +               |                           | $\backslash$        |             | <u> </u>          |                             |                                                  |              |           |
| 11. 1. 11. 1.                                                                                                                                     |                 | $\mathbf{X}$              |                     | •           |                   | ┼┝╾┫ <i>┉</i> ║             |                                                  |              |           |
|                                                                                                                                                   | ! /// ``        | $\left \right $ ,         |                     |             |                   | <u> </u>   <b> </b> ‴       |                                                  |              |           |
|                                                                                                                                                   |                 | ╶┟┤                       | 21) <del> </del>  - | - 2"        | — -[ <del>[</del> | <u>┤</u> ╎╫╫                | · —     —                                        |              |           |
| 11, 11, 1.                                                                                                                                        |                 | //                        |                     |             | -                 | ┤│║"║                       |                                                  |              |           |
|                                                                                                                                                   | ·/              | 1                         | /                   | <u> </u>    |                   | <u>┤</u> ┝┛╢ <sup>⋘</sup> ║ |                                                  |              |           |
|                                                                                                                                                   |                 |                           |                     |             |                   |                             |                                                  |              |           |
|                                                                                                                                                   | (18)            |                           |                     |             | nt-               |                             |                                                  |              |           |
|                                                                                                                                                   |                 |                           |                     |             | ╙┥                | 7777 7                      | <del>/////////////////////////////////////</del> |              |           |
|                                                                                                                                                   |                 |                           |                     |             | 3/"               |                             |                                                  |              |           |
| 10"                                                                                                                                               |                 |                           |                     |             | 3∕4" →            | ┑ ┝╉┿                       | 11/4"                                            | -            |           |
| —— 18" ————                                                                                                                                       |                 |                           |                     |             |                   |                             | .74                                              |              |           |
| — 21" —                                                                                                                                           |                 |                           |                     |             |                   | <u>SECTIO</u>               | <u>IN A-A</u>                                    |              |           |
|                                                                                                                                                   |                 |                           |                     |             |                   |                             |                                                  |              |           |
|                                                                                                                                                   |                 |                           |                     |             |                   |                             |                                                  |              |           |
|                                                                                                                                                   |                 |                           |                     |             |                   |                             |                                                  |              |           |
| otes:                                                                                                                                             |                 |                           |                     |             |                   |                             |                                                  |              |           |
| Certified Mill Test Reports are included for Lens Retainer [SYM#3] a                                                                              | -               |                           | -                   |             |                   |                             |                                                  | /ELD PA      |           |
| "Certificate of Conformance" stating compliance with drawing and s<br>It is the vessel fabricator's responsibility to verify that the weld pad of |                 |                           |                     |             |                   |                             |                                                  | EAL GAS      | SKET      |
| Read and understand Installation and maintenance manual* before                                                                                   |                 |                           |                     |             |                   |                             |                                                  |              |           |
| the values shown below following torque sequence shown do not e                                                                                   |                 |                           |                     |             |                   |                             |                                                  | ENS RET      |           |
| MODEL# MAX. PRESSURE ELASTOMERS EXPANDED PTFE                                                                                                     | GRAPHITE        |                           |                     |             |                   |                             |                                                  | EX NUT       |           |
| RS-OB 2X18 150PS/FV 13 FT-LB 16 FT-LB                                                                                                             | 15 FT-LB        |                           |                     |             |                   |                             |                                                  | HREADE       |           |
| stallation and maintenance manuals may be found on line at www.pa                                                                                 | apailias.com or | by calli                  | ng the fac          | tory at +1  | (201)767-4        | 4027.                       |                                                  | MATER        |           |
| NLESS OTHERWISE NOTED: MACHINING TOLERANCES:                                                                                                      | Rating:         |                           |                     |             |                   |                             |                                                  |              |           |
| IMENSIONS ARE IN INCHES.FRACTIONS: + $\mathcal{V}_4$ IMENSIONS ARE SYMMETRICALDECIMALS: +/- 0.010                                                 | 1. Max.Tempera  | ature: De                 | pendant on          |             |                   |                             |                                                  | ≙∖Ł          | <u> </u>  |
| BOUT CENTERLINES.<br>REAK CORNERS,REMOVE BURRS. ANGLES: + ½ deg<br>FILLET RADII: ½2"R                                                             | glass and gas   |                           |                     |             |                   |                             | PORATE<br>J 07647   [201]767-4027 WWW.           |              |           |
| ASTING FILLET RADII 1/8"R MACHINED FINISH: RA 125u in                                                                                             | 2. Max. Pressur | e: 150PS                  | oi/⊢V               | 240 PEGA    | SUS AVE, NUN      |                             | 7   [201]/0/ <del>-4</del> 02                    | ., 488.57    | WUJ.GM    |
| AST CORER RADII: 1/6"R (الله الله الله الله الله الله الله الل                                                                                    |                 |                           |                     |             |                   |                             |                                                  |              |           |
| SME CODE CALCULATIONS AND ANY RESULTING ADDITIONAL MATERIAL                                                                                       |                 |                           |                     | 2" ∨ 40     |                   |                             |                                                  | เดเตมา       |           |
| EEDED TO REINFORCE SIGHT GLASS OPENING TO MEET ASME CODE IS<br>HE RESPONSIBILITY OF THE VESSEL MANUFACTURER.                                      |                 |                           |                     | 2 7 18      |                   |                             | .D PAD STYLE                                     | 316H I       | GLASS     |
|                                                                                                                                                   |                 |                           | 0/40/44             | 0.75        | 0405.005          |                             |                                                  |              |           |
| HIS DRAWING IS THE SOLE PROPERTY OF THE J.G. PAPAILIAS COMPANY, INC<br>ND NEITHER THE DOCUMENT NOR THE INFORMATION CONTAINED HEREIN               |                 | GCP                       | 9/12/14             | SIZE        | CAGE CO           |                             | WING NUMBER                                      | ۲            | REV       |
| HALL BE COPIED, REPRODUCED, DISCLOSED OR TRANSFERRED EXCEPT AS                                                                                    | CHECKED:        | GCP                       | 9/12/14             | В           | 1Z740             |                             | 01H218                                           |              | 0         |
| UTHORIZED IN WRITING BY AN OFFICER OF THE J.G. PAPAILIAS CO., INC.                                                                                | APPROVED:       | GCP                       | 9/12/14             | SCALE       | 1/2               | EST. WEIGHT:                | 47 LB [21 KG]                                    | SHEET        | Г: 1 OF 1 |
|                                                                                                                                                   |                 |                           |                     |             |                   |                             |                                                  |              |           |

|                                                                                                                                                                                                                                                                                                                                                                                                                                                                                                                                                                                                                                                                                                                                                                                                                                                                                                                                                                                                                                                                                                                                                                                                                                                                                                                                                                                                                                                                                                                                                                                                                                                                                                                                                                                                                                                                                                                                                             | REVISION HISTORY                                        |                           |                                              |                        |                                 |                 |                                                                                                     |                                                  |              |
|-------------------------------------------------------------------------------------------------------------------------------------------------------------------------------------------------------------------------------------------------------------------------------------------------------------------------------------------------------------------------------------------------------------------------------------------------------------------------------------------------------------------------------------------------------------------------------------------------------------------------------------------------------------------------------------------------------------------------------------------------------------------------------------------------------------------------------------------------------------------------------------------------------------------------------------------------------------------------------------------------------------------------------------------------------------------------------------------------------------------------------------------------------------------------------------------------------------------------------------------------------------------------------------------------------------------------------------------------------------------------------------------------------------------------------------------------------------------------------------------------------------------------------------------------------------------------------------------------------------------------------------------------------------------------------------------------------------------------------------------------------------------------------------------------------------------------------------------------------------------------------------------------------------------------------------------------------------|---------------------------------------------------------|---------------------------|----------------------------------------------|------------------------|---------------------------------|-----------------|-----------------------------------------------------------------------------------------------------|--------------------------------------------------|--------------|
|                                                                                                                                                                                                                                                                                                                                                                                                                                                                                                                                                                                                                                                                                                                                                                                                                                                                                                                                                                                                                                                                                                                                                                                                                                                                                                                                                                                                                                                                                                                                                                                                                                                                                                                                                                                                                                                                                                                                                             |                                                         | ZONE REV DESCRIPTION DATE |                                              |                        |                                 |                 |                                                                                                     | ATE                                              | BY           |
|                                                                                                                                                                                                                                                                                                                                                                                                                                                                                                                                                                                                                                                                                                                                                                                                                                                                                                                                                                                                                                                                                                                                                                                                                                                                                                                                                                                                                                                                                                                                                                                                                                                                                                                                                                                                                                                                                                                                                             |                                                         | -                         | 00 OR                                        | IGINAL IS              | SUE                             |                 | 9/1                                                                                                 | 12/14                                            | GCP          |
| TORQUE SEQUENCE         1       3       7       10       15         1       3       7       10       15         1       1       1       1       1         1       1       1       1       1         1       1       1       1       1         1       1       1       1       1         1       1       1       1       1         1       1       1       1       1         1       1       1       1       1         1       1       1       1       1         1       1       1       1       1         1       1       1       1       1         1       1       1       1       1         1       1       1       1       1         1       1       1       1       1         1       1       1       1       1         1       1       1       1       1         1       1       1       1       1         1       1       1       1       1                                                                                                                                                                                                                                                                                                                                                                                                                                                                                                                                                                                                                                                                                                                                                                                                                                                                                                                                                                                                                                                                                                           |                                                         |                           |                                              |                        |                                 |                 | 9/ <sup>-</sup><br>4) - (*                                                                          | 12/14                                            |              |
| <ul> <li>21"</li></ul>                                                                                                                                                                                                                                                                                                                                                                                                                                                                                                                                                                                                                                                                                                                                                                                                                                                                                                                                                                                                                                                                                                                                                                                                                                                                                                                                                                                                                                                                                                                                                                                                                                                                                                                                                                                                                                                                                                                                      | ales order doo<br>offers sufficien<br>installation or   | t reinford<br>service.    | available up<br>cement for th<br>Tighten fas | neir part<br>steners i | icular applica<br>n small incre | order.<br>tion. | 1         7           1         6           1         5           1         4           1         3 | WELD PA<br>SEAL GA<br>LENS<br>CUSHION<br>LENS RE | SKET         |
| MODEL# MAX. PRESSURE ELASTOMERS EXPANDED PTFE                                                                                                                                                                                                                                                                                                                                                                                                                                                                                                                                                                                                                                                                                                                                                                                                                                                                                                                                                                                                                                                                                                                                                                                                                                                                                                                                                                                                                                                                                                                                                                                                                                                                                                                                                                                                                                                                                                               | GRAPHITE                                                |                           |                                              |                        |                                 |                 | 22 2                                                                                                | HEX NUT                                          |              |
| RS-OB 2X18 150PS/FV 13 FT-LB 16 FT-LB                                                                                                                                                                                                                                                                                                                                                                                                                                                                                                                                                                                                                                                                                                                                                                                                                                                                                                                                                                                                                                                                                                                                                                                                                                                                                                                                                                                                                                                                                                                                                                                                                                                                                                                                                                                                                                                                                                                       | 15 FT-LB                                                |                           |                                              |                        |                                 |                 | 22 1                                                                                                | THREAD                                           |              |
| *Installation and maintenance manuals may be found on line at www.p                                                                                                                                                                                                                                                                                                                                                                                                                                                                                                                                                                                                                                                                                                                                                                                                                                                                                                                                                                                                                                                                                                                                                                                                                                                                                                                                                                                                                                                                                                                                                                                                                                                                                                                                                                                                                                                                                         |                                                         | r by calli                | ng the facto                                 | ry at +1               | (201)767-402                    | 27.             | QTY SYM<br>BILL                                                                                     | DESCRIF                                          |              |
| UNLESS OTHERWISE NOTED:MACHINING TOLERANCES:DIMENSIONS ARE IN INCHES.FRACTIONS: + $\frac{1}{64}$ DIMENSIONS ARE SYMMETRICALDECIMALS: +/- 0.010ABOUT CENTERLINES.ANGLES: + $\frac{1}{2}$ degBREAK CORNERS, REMOVE BURRS.FILLET RADII: $\frac{1}{22}$ "RCASTING FILLET RADII $\frac{1}{6}$ "RMACHINED FINISH: RA 125u inCAST CORER RADII: $\frac{1}{16}$ "RContent of the second seco | Rating:<br>1. Max.Tempe<br>glass and g<br>2. Max. Press | asket sele                | ction.                                       | 245 PEG                |                                 | 'ALE, NJ 0764   | 7   [201]767-                                                                                       | -4027 WWW.F                                      | APAILIAS.COM |
| ASME CODE CALCULATIONS AND ANY RESULTING ADDITIONAL MATERIAL<br>NEEDED TO REINFORCE SIGHT GLASS OPENING TO MEET ASME CODE IS<br>THE RESPONSIBILITY OF THE VESSEL MANUFACTURER.                                                                                                                                                                                                                                                                                                                                                                                                                                                                                                                                                                                                                                                                                                                                                                                                                                                                                                                                                                                                                                                                                                                                                                                                                                                                                                                                                                                                                                                                                                                                                                                                                                                                                                                                                                              |                                                         |                           |                                              | 2" X 18                | MC<br>3" OB-ROUND               |                 | S-OB/2x1<br>_D PAD ST`                                                                              |                                                  | T GLASS      |
| THIS DRAWING IS THE SOLE PROPERTY OF THE J.G. PAPAILIAS COMPANY, INC                                                                                                                                                                                                                                                                                                                                                                                                                                                                                                                                                                                                                                                                                                                                                                                                                                                                                                                                                                                                                                                                                                                                                                                                                                                                                                                                                                                                                                                                                                                                                                                                                                                                                                                                                                                                                                                                                        | DRAWN:                                                  | GCP                       | 9/12/14                                      | SIZE                   | CAGE CODE                       | DR/             | AWING NUM                                                                                           | BER                                              | REV          |
| AND NEITHER THE DOCUMENT NOR THE INFORMATION CONTAINED HEREIN                                                                                                                                                                                                                                                                                                                                                                                                                                                                                                                                                                                                                                                                                                                                                                                                                                                                                                                                                                                                                                                                                                                                                                                                                                                                                                                                                                                                                                                                                                                                                                                                                                                                                                                                                                                                                                                                                               | CHECKED:                                                | GCP                       | 9/12/14                                      | В                      | 1Z740                           |                 | 01H218                                                                                              |                                                  | 0            |
| SHALL BE COPIED, REPRODUCED, DISCLOSED OR TRANSFERRED EXCEPT AS<br>AUTHORIZED IN WRITING BY AN OFFICER OF THE J.G. PAPAILIAS CO., INC.                                                                                                                                                                                                                                                                                                                                                                                                                                                                                                                                                                                                                                                                                                                                                                                                                                                                                                                                                                                                                                                                                                                                                                                                                                                                                                                                                                                                                                                                                                                                                                                                                                                                                                                                                                                                                      | APPROVED:                                               | GCP                       | 9/12/14                                      | SCALE                  | I                               | T. WEIGHT:      | 47 LB [21 KG                                                                                        | SHEF                                             | T: 1 OF 1    |
|                                                                                                                                                                                                                                                                                                                                                                                                                                                                                                                                                                                                                                                                                                                                                                                                                                                                                                                                                                                                                                                                                                                                                                                                                                                                                                                                                                                                                                                                                                                                                                                                                                                                                                                                                                                                                                                                                                                                                             |                                                         |                           | U, 12, 17                                    |                        |                                 |                 |                                                                                                     |                                                  |              |